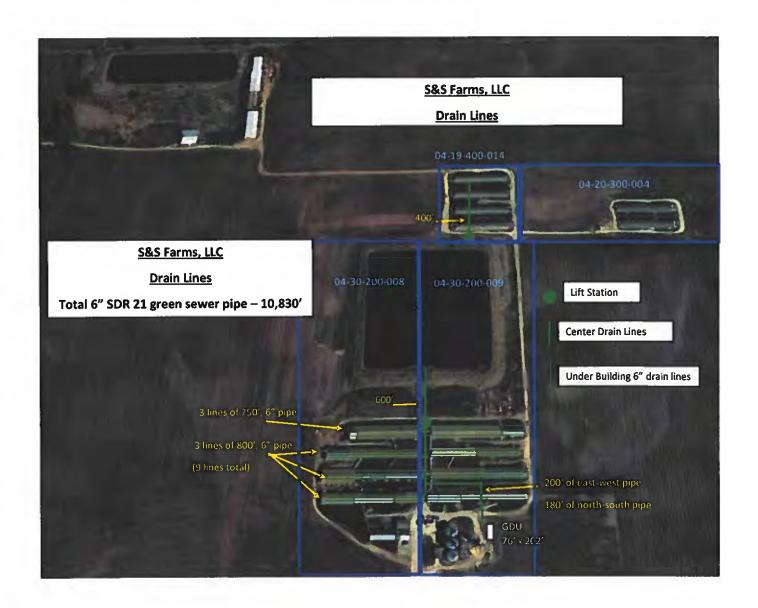

## **Drain Pipe Locations by PIN Number**

| Pipe Location                                                                           | Length (ft)              | PIN Number    |
|-----------------------------------------------------------------------------------------|--------------------------|---------------|
| Drain Pipe from Finishing #1-#4                                                         | 400'                     | 04-19-400-014 |
| Main Drain Pipe from All<br>Remaining Buildings to<br>Lagoon                            | 600'                     | 04-30-200-009 |
| North/South and East/West<br>Pipe from GDU to Main<br>Line                              | 380' (200' + 180')       | 04-30-200-009 |
| North Buildings underground pipe – 3 lines of 750'                                      | 3 lines of 430' = 1,290' | 04-30-200-009 |
| North Buildings<br>underground pipe – 3 lines<br>of 750'                                | 3 lines of 320' = 960'   | 04-30-200-008 |
| 3 Sets of South Buildings<br>underground pipe – 3 lines<br>of 800'/barn (9 total lines) | 9 lines of 400' = 3600'  | 04-30-200-008 |
| 3 Sets of South Buildings<br>underground pipe – 3 lines<br>of 800'/barn (9 total lines) | 9 lines of 400' = 3600'  | 04-30-200-009 |
| Total                                                                                   | 10,830'                  |               |

Page No. 2 Log No. TC-140808

a clay-lined earthen lagoon (approximately 525 ft. x 630 ft. x 30 ft.) that stores the manure transferred from manure pits, PVC pipes (approximately 10,830 ft. x 6 in. total) that transfer manure from the manure pits to the storage lagoon, concrete floor of the truck wash building (approximately 32 ft. x 96 ft.) that collects wastewater from truck wash, a PVC drain pipe (approximately 10 ft. x 8" dia.), a concrete storage tank (approximately 28 ft. dia. x 10 ft.) that stores wastewater transferred from truck wash by the PVC drain pipe. The facility collects, transports and stores livestock waste prior to cropland application.