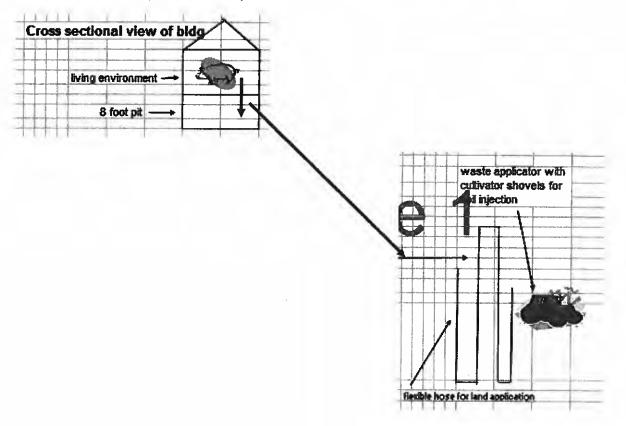

Livestock waste handling facilities consisting of multiple concrete manure pits, the slatted portion of the floor over the manure pits that capture and contain waste generated in the barn above, a claylined earthen lagoon that stores the manure transferred from the manure pits, approximately 10,830 total feet of 6-inch PVC pipes that transfer manure from the manure pits to the lagoon, the concrete floor of a truck wash building that collects wastewater from the truck wash, a concrete storage tank that stores wastewater from the truck wash building, and a PVC drain pipe that transfers

wastewater from the truck wash building to the concrete storage tank. The specific pollution control facilities, approximate dimensions, and applicable PIN numbers are included in the table below:

| Structure                                        | Approximate Dimensions (ft) 2' shallow pits unless | Floor<br>Above<br>Pit/Material | PIN Number                                              |
|--------------------------------------------------|----------------------------------------------------|--------------------------------|---------------------------------------------------------|
| New GDU                                          | specified 76' x 201'                               | Concrete                       | 04-30-200-009                                           |
| Gilt<br>Gestation                                | 44.5' x 272'                                       | Concrete                       | 04-30-200-009                                           |
| Gestation<br>#1                                  | 60' x 98'                                          | Concrete                       | 04-30-200-009                                           |
| Gestation<br>#2                                  | 50' x 415'                                         | Concrete                       | 04-30-200-008                                           |
| Gestation<br>#3                                  | 48' x 275'                                         | Concrete                       | 04-30-200-008                                           |
| Gestation<br>#4                                  | 44.5' x 89.5'                                      | Concrete                       | 04-30-200-009                                           |
| Gestation<br>#5                                  | 57.5' x 300'                                       | Concrete                       | 04-30-200-009                                           |
| Gestation<br>#6                                  | 57.5' x 304'                                       | Concrete                       | 04-30-200-008                                           |
| Farrow #1                                        | 44.5' x 396'                                       | Plastic/Metal                  | 04-30-200-009                                           |
| Farrow #2                                        | 66' x 130'                                         | Plastic/Metal                  | 04-30-200-008                                           |
| Farrow #3                                        | 40' x 379'                                         | Plastic/Metal                  | 04-30-200-009                                           |
| Farrow #4                                        | 40' x 303'                                         | Plastic/Metal                  | 04-30-200-008                                           |
| Farrow #5                                        | 50' x 100'                                         | Plastic/Metal                  | 04-30-200-008                                           |
| Finishing<br>#1-#4 (4<br>identical<br>buildings) | 40' x 250'                                         | Concrete                       | 04-19-400-014                                           |
| Finishing<br>#5 and #6<br>(2                     | 40' x 250'<br>with 8' deep<br>pits                 | Concrete                       | 04-20-300-004                                           |
| identical<br>buildings)                          |                                                    |                                |                                                         |
| Earthen<br>Lagoon                                | 525' x 630',<br>30' deep                           | Clay-lined                     | Split Between<br>04-30-200-008<br>and 04-30-<br>200-009 |
| Truck<br>Wash                                    | 32' x 96'                                          | Concrete<br>Floor              | 04-30-200-009                                           |