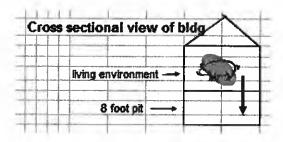

Livestock waste handling facilities consisting of multiple concrete manure pits, the slatted portion of the floor over the manure pits that capture and contain waste generated in the barn above, a claylined earthen lagoon that stores the manure transferred from the manure pits, approximately 10,830 total feet of 6-inch PVC pipes that transfer manure from the manure pits to the lagoon, the concrete floor of a truck wash building that collects wastewater from the truck wash, a concrete storage tank that stores wastewater from the truck wash building, and a PVC drain pipe that transfers

wastewater from the truck wash building to the concrete storage tank. The specific pollution control facilities, approximate dimensions, and applicable PIN numbers are included in the table below:

| Structure                                        | Approximate Dimensions (ft) 2' shallow pits unless | Floor<br>Above<br>Pit/Material | PIN Number                                              |
|--------------------------------------------------|----------------------------------------------------|--------------------------------|---------------------------------------------------------|
| New GDU                                          | specified 76' x 201'                               | Concrete                       | 04-30-200-009                                           |
| Gilt<br>Gestation                                | 44.5' x 272'                                       | Concrete                       | 04-30-200-009                                           |
| Gestation<br>#1                                  | 60' x 98'                                          | Concrete                       | 04-30-200-009                                           |
| Gestation<br>#2                                  | 50' x 415'                                         | Concrete                       | 04-30-200-008                                           |
| Gestation<br>#3                                  | 48' x 275'                                         | Concrete                       | 04-30-200-008                                           |
| Gestation<br>#4                                  | 44.5' x 89.5'                                      | Concrete                       | 04-30-200-009                                           |
| Gestation<br>#5                                  | 57.5' x 300'                                       | Concrete                       | 04-30-200-009                                           |
| Gestation<br>#6                                  | 57.5' x 304'                                       | Concrete                       | 04-30-200-008                                           |
| Farrow #1                                        | 44.5' x 396'                                       | Plastic/Metal                  | 04-30-200-009                                           |
| Farrow #2                                        | 66' x 130'                                         | Plastic/Metal                  | 04-30-200-008                                           |
| Farrow #3                                        | 40' x 379'                                         | Plastic/Metal                  | 04-30-200-009                                           |
| Farrow #4                                        | 40' x 303'                                         | Plastic/Metal                  | 04-30-200-008                                           |
| Farrow #5                                        | 50' x 100'                                         | Plastic/Metal                  | 04-30-200-008                                           |
| Finishing<br>#1-#4 (4<br>identical<br>buildings) | 40' x 250'                                         | Concrete                       | 04-19-400-014                                           |
| Finishing<br>#5 and #6<br>(2                     | 40' x 250'<br>with 8' deep<br>pits                 | Concrete                       | 04-20-300-004                                           |
| identical<br>buildings)                          |                                                    |                                |                                                         |
| Earthen<br>Lagoon                                | 525' x 630',<br>30' deep                           | Clay-lined                     | Split Between<br>04-30-200-008<br>and 04-30-<br>200-009 |
| Truck<br>Wash                                    | 32' x 96'                                          | Concrete<br>Floor              | 04-30-200-009                                           |