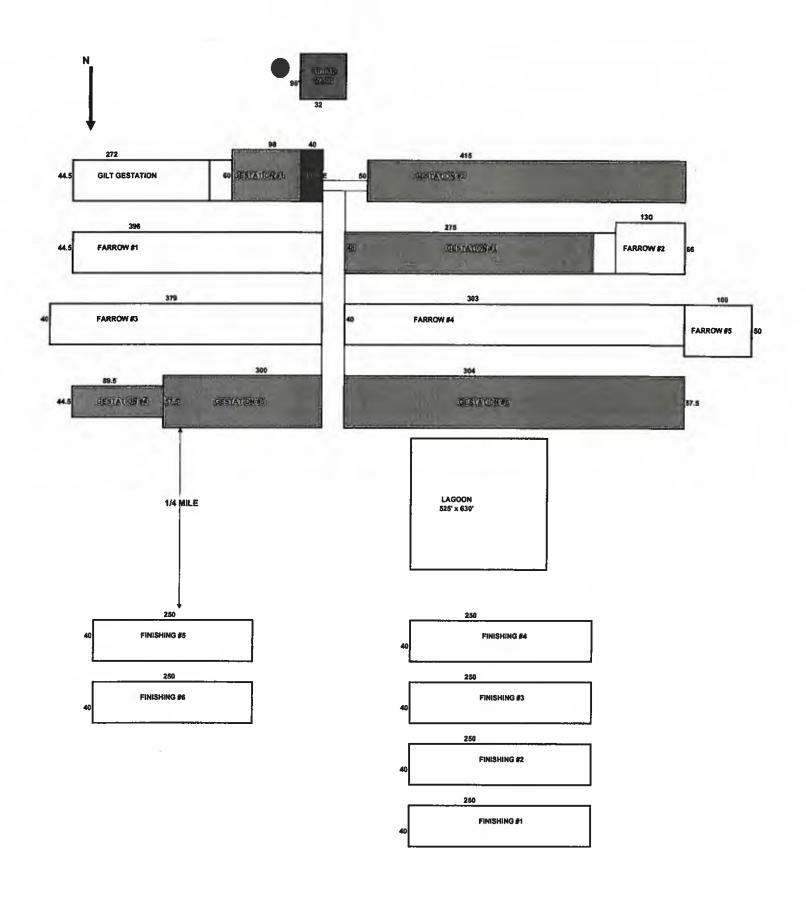

wastewater from the truck wash building to the concrete storage tank. The specific pollution control facilities, approximate dimensions, and applicable PIN numbers are included in the table below:

| Structure                                        | Approximate Dimensions (ft) 2' shallow pits unless | Floor<br>Above<br>Pit/Material | PIN Number                                              |
|--------------------------------------------------|----------------------------------------------------|--------------------------------|---------------------------------------------------------|
| New GDU                                          | specified 76' x 201'                               | Concrete                       | 04-30-200-009                                           |
| Gilt<br>Gestation                                | 44.5' x 272'                                       | Concrete                       | 04-30-200-009                                           |
| Gestation<br>#1                                  | 60' x 98'                                          | Concrete                       | 04-30-200-009                                           |
| Gestation<br>#2                                  | 50' x 415'                                         | Concrete                       | 04-30-200-008                                           |
| Gestation<br>#3                                  | 48' x 275'                                         | Concrete                       | 04-30-200-008                                           |
| Gestation<br>#4                                  | 44.5' x 89.5'                                      | Concrete                       | 04-30-200-009                                           |
| Gestation<br>#5                                  | 57.5' x 300'                                       | Concrete                       | 04-30-200-009                                           |
| Gestation<br>#6                                  | 57.5' x 304'                                       | Concrete                       | 04-30-200-008                                           |
| Farrow #1                                        | 44.5' x 396'                                       | Plastic/Metal                  | 04-30-200-009                                           |
| Farrow #2                                        | 66' x 130'                                         | Plastic/Metal                  | 04-30-200-008                                           |
| Farrow #3                                        | 40' x 379'                                         | Plastic/Metal                  | 04-30-200-009                                           |
| Farrow #4                                        | 40' x 303'                                         | Plastic/Metal                  | 04-30-200-008                                           |
| Farrow #5                                        | 50' x 100'                                         | Plastic/Metal                  | 04-30-200-008                                           |
| Finishing<br>#1-#4 (4<br>identical<br>buildings) | 40' x 250'                                         | Concrete                       | 04-19-400-014                                           |
| Finishing<br>#5 and #6<br>(2                     | 40' x 250'<br>with 8' deep<br>pits                 | Concrete                       | 04-20-300-004                                           |
| identical<br>buildings)                          |                                                    |                                |                                                         |
| Earthen<br>Lagoon                                | 525' x 630',<br>30' deep                           | Clay-lined                     | Split Between<br>04-30-200-008<br>and 04-30-<br>200-009 |
| Truck<br>Wash                                    | 32' x 96'                                          | Concrete<br>Floor              | 04-30-200-009                                           |

| Concrete Manure<br>Pit | Number<br>of Pit | Approximate Dimensions of pit (ft.) | Floor Above Pit |
|------------------------|------------------|-------------------------------------|-----------------|
| New GDU                | 1                | 76 x 201 x 2                        | Concrete        |
| Gilt Gestation         | 1                | 44.5 x 272 x 2                      | Concrete        |
| Gestation #1           | 1                | 60 x 98 x 2                         | Concrete        |
| Gestation #2           | 1                | 50 x 415 x 2                        | Concrete        |
| Gestation #3           | 1                | 48 x 275 x 2                        | Concrete        |
| Gestation #4           | 1                | 44.5 x 89.5 x 2                     | Concrete        |
| Gestation #5           | 1                | 57.5 x 300 x 2                      | Concrete        |
| Gestation #6           | 1                | 57.5 x 304 x 2                      | Concrete        |
| Farrow #1              | 1                | 44.5 x 396 x 2                      | Plastic/Metal   |
| Farrow #2              | 1                | 66 x 130 x 2                        | Plastic/Metal   |
| Farrow #3              | 1                | 40 x 379 x 2                        | Plastic/Metal   |
| Farrow #4              | 1                | 40 x 303 x 2                        | Plastic/Metal   |
| Farrow #5              | 1                | 50 x 100 x 2                        | Plastic/Metal   |
| Finishing #1 - #4      | 4                | 40 x 250 x 2                        | Concrete        |
| Finishing #5 & #6      | 2                | 40 x 250 x 8                        | Concrete        |