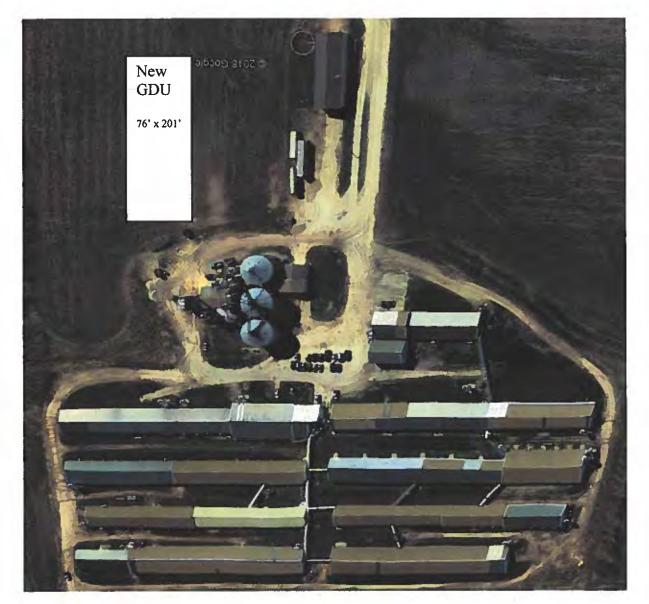

S&S Farms, LLC 787 State Route 64 Malta, IL 60150

The proposed water pollution control facilities in this request are located in the NE ¼ of Section 30, T41N, R3E of the 3rd P.M. in DeKalb County, at the above street address and consist of the following:

Livestock waste handling facilities consisting of multiple concrete manure pits, the slatted portion of the floor over the manure pits that capture and contain waste generated in the barn above, a claylined earthen lagoon that stores the manure transferred from the manure pits, approximately 10,830 total feet of 6-inch PVC pipes that transfer manure from the manure pits to the lagoon, the concrete floor of a truck wash building that collects wastewater from the truck wash, a concrete storage tank that stores wastewater from the truck wash building, and a PVC drain pipe that transfers

wastewater from the truck wash building to the concrete storage tank. The specific pollution control facilities, approximate dimensions, and applicable PIN numbers are included in the table below:

| Structure                                        | Approximate Dimensions (ft) 2' shallow pits unless | Floor<br>Above<br>Pit/Material | PIN Number                                              |
|--------------------------------------------------|----------------------------------------------------|--------------------------------|---------------------------------------------------------|
| New GDU                                          | specified 76' x 201'                               | Concrete                       | 04-30-200-009                                           |
| Gilt<br>Gestation                                | 44.5' x 272'                                       | Concrete                       | 04-30-200-009                                           |
| Gestation<br>#1                                  | 60' x 98'                                          | Concrete                       | 04-30-200-009                                           |
| Gestation<br>#2                                  | 50' x 415'                                         | Concrete                       | 04-30-200-008                                           |
| Gestation<br>#3                                  | 48' x 275'                                         | Concrete                       | 04-30-200-008                                           |
| Gestation<br>#4                                  | 44.5' x 89.5'                                      | Concrete                       | 04-30-200-009                                           |
| Gestation<br>#5                                  | 57.5' x 300'                                       | Concrete                       | 04-30-200-009                                           |
| Gestation<br>#6                                  | 57.5' x 304'                                       | Concrete                       | 04-30-200-008                                           |
| Farrow #1                                        | 44.5' x 396'                                       | Plastic/Metal                  | 04-30-200-009                                           |
| Farrow #2                                        | 66' x 130'                                         | Plastic/Metal                  | 04-30-200-008                                           |
| Farrow #3                                        | 40' x 379'                                         | Plastic/Metal                  | 04-30-200-009                                           |
| Farrow #4                                        | 40' x 303'                                         | Plastic/Metal                  | 04-30-200-008                                           |
| Farrow #5                                        | 50' x 100'                                         | Plastic/Metal                  | 04-30-200-008                                           |
| Finishing<br>#1-#4 (4<br>identical<br>buildings) | 40' x 250'                                         | Concrete                       | 04-19-400-014                                           |
| Finishing<br>#5 and #6<br>(2                     | 40' x 250'<br>with 8' deep<br>pits                 | Concrete                       | 04-20-300-004                                           |
| identical<br>buildings)                          |                                                    |                                |                                                         |
| Earthen<br>Lagoon                                | 525' x 630',<br>30' deep                           | Clay-lined                     | Split Between<br>04-30-200-008<br>and 04-30-<br>200-009 |
| Truck<br>Wash                                    | 32' x 96'                                          | Concrete<br>Floor              | 04-30-200-009                                           |

These livestock waste management facilities are used to collect, transport, and/or store livestock waste prior to cropland application, and are further described in Exhibit A.

3. Section 11-10 of the Property Tax Code, 35 ILCS 200/11-10 (2014), and Section 125.200(a) of the Board's regulations, 35 Ill. Adm. Code 125.200(a), define "pollution control facilities" as: